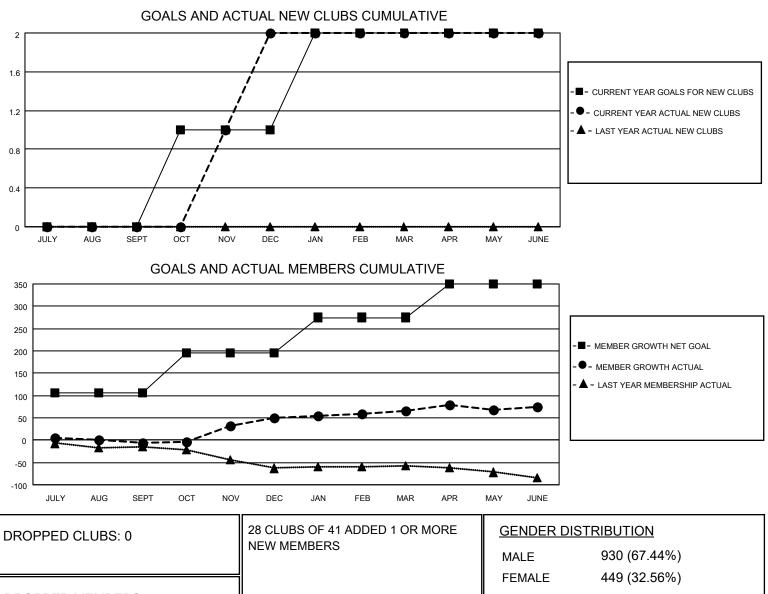

## LOCATION WISCONSIN

District 27 C2

Results as of: 6/30/2021

| Clubs                 |               |           |               | Members               |                           |                         |                                                    |
|-----------------------|---------------|-----------|---------------|-----------------------|---------------------------|-------------------------|----------------------------------------------------|
| RESULTS FOR 2020-2021 |               |           |               | RESULTS FOR 2020-2021 |                           |                         |                                                    |
| QUARTER               | NEW CLUB GOAL | NEW CLUBS | DROPPED CLUBS | QUARTER               | IEMBER GROWTH NET<br>GOAL | MEMBER GROWTH<br>ACTUAL | DROPPED<br>MEMBERS ACTUAL<br>(including transfers) |
| JULY/AUG/SEPT         | 0             | 0         | 0             | JULY/AUG/SEPT         | г 105                     | 28                      | 32                                                 |
| OCT/NOV/DEC           | 1             | 2         | 0             | OCT/NOV/DEC           | 90                        | 93                      | 35                                                 |
| JAN/FEB/MAR           | 1             | 0         | 0             | JAN/FEB/MAR           | 80                        | 35                      | 16                                                 |
| APR/MAY/JUNE          | 0             | 0         | 0             | APR/MAY/JUNE          | 75                        | 71                      | 61                                                 |

| DROPPED MEMBERS |     |                           | FEMALE 449 (32.56%)        |     |
|-----------------|-----|---------------------------|----------------------------|-----|
| DECEASED        | 24  | CLICK HERE FOR CUMULATIVE | TOTAL FAMILY UNIT MEMBERS  |     |
| CLUB CANCELLED  | 0   | MEMBERSHIP DATA           |                            | 100 |
| OTHER           | 120 |                           | FAMILY MEMBERS PAYING HALF | 183 |
| TOTAL           | 144 |                           |                            |     |